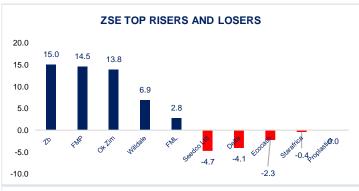

## **MARKET SUMMARY**

The ZSE All Share Index eased 2.30 points (0.87%) to 261.28 points.

Trading in the positive: ZB FINANCIAL HOLDINGS LIMITED (ZBFH.zw) gained ZWG 124.0000c to ZWG 950.8500c, OK ZIMBABWE LIMITED (OKZ.zw) traded ZWG 13.0835c higher closing at ZWG 107.7488c and FIRST MUTUAL HOLDINGS LIMITED (FML.zw) added ZWG 9.9247c to ZWG 369.9247c. FIRST MUTUAL PROPERTIES LIMITED (FMP.zw) increased by ZWG 7.6250c to ZWG 60.1250c and MASHONALAND HOLDINGS LIMITED (MASH.zw) added ZWG 0.7393c to close at ZWG 60.9893c ZWG 60.9893c.

Trading in the negative: DELTA CORPORATION LIMITED (DLTA.zw) lost ZWG 82.2870c to ZWG 1949.2443c. SEED CO LIMITED (SEED.zw) shed ZWG 28.0583c to ZWG 565.1198c, ECOCASH HOLDINGS LIMITED (EHZL.zw) traded ZWG 0.9649c lower to ZWG 41.3436c and PROPLASTICS LIMITED (PROL.zw) lost ZWG0.0500c closing at ZWG 229.0500c. ECONET WIRELESS LIMITED (ECO.zw) eased ZWG 0.0391 to ZWG 499.9688.