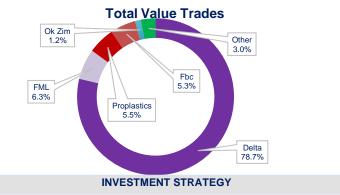

|
| -2010 <sup>22</sup> 111512 | NOT SELL TO SELL THE |

IRB % Change Cum

| MARKET DATA          | VALUE      | MOVEMENT | Y-T-D    |
|----------------------|------------|----------|----------|
|                      | 18/09/24   | 18/09/24 | 2024     |
| ZSE ALSI             | 261.28     | 0.87%    | 161.26%  |
| Ton 40 Indon         | 004.40     | 4.700/   | 404 400/ |
| Top 10 Index         | 284.18     | 1.73%    | 184.18%  |
| ZSE Market Cap (IBR) | US\$5.84bn | 0.79%    | 168.85%  |
| 25E Market Cap (IBK) | U3\$3.04bH | 0.7976   | 100.03%  |
| VFEX ALSI            | 103.15     | 1.21%    | 3.15%    |
| i Ex Alesi           | 100110     | 112170   | 0.1070   |
| VFEX Market Cap      | US\$1.27bn | 1.21%    | 4.80%    |





| INVESTMENT STRATEGY |               |  |  |
|---------------------|---------------|--|--|
| ZSE BUY/ HOLD       | VFEX BUY/HOLD |  |  |
| Delta               | Simbisa       |  |  |
| Tigere REIT         | Innscor       |  |  |
| Hippo               | Padenga       |  |  |
| TSL                 | African Sun   |  |  |
|                     |               |  |  |

| DIVIDEND TRACKER |               |                  |              |  |
|------------------|---------------|------------------|--------------|--|
| Company          | Cum- Div date | Div/ Share (USc) | Div Pay Date |  |
| Tigere REIT      | 10 Sept 2024  | 0.03435          | 19 Sept 2024 |  |
| Econet           | 17 Sept 2024  | 0.41000          | 25 Sept 2024 |  |
| First Capital    | 10 Sept 2024  | 0.3462           | 19