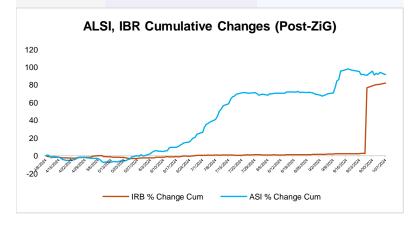

ined ZWG 13.8000c to ZWG close at 106.0500c. DELTA CORPORATION LIMITED (DLTA.zw) traded ZWG 10.9593c higher to ZWG 1871.9891c, DAIRIBORD HOLDINGS LIMITED (DLTA.zw) increased by ZWG 7.0524c to ZWG 247.0524c and MEIKLES LIMITED (MEIK.zw) gained ZWG 4.1008c to close at ZWG 44.6680c.



## **Top Movers**

| Company       | Price (USD\$) | Price (% Change) |
|---------------|---------------|------------------|
| First Capital | 0.0495        | 5.10             |
| Padenga       | 0.1800        | 1.12             |
| Simbisa       | 0.3400        | 0.03             |
|               |               |                  |

| Top Losers |               |                  |  |  |  |
|------------|---------------|------------------|--|--|--|
| Company    | Price (USD\$) | Price (% Change) |  |  |  |



| <u>le.</u> |                      |            | Name and Address of the Owner, where the Owner, which is the Owner, where the Owner, which is the Owner, where the Owner, where the Owner, which is the Owner, whic |         |
|------------|----------------------|------------|-----------------------------------------------------------------------------------------------------------------------------------------------------------------------------------------------------------------------------------------------------------------------------------------------------------------------------------------------------------------------------------------------------------------------------------------------------------------------------------------------------------------------------------------