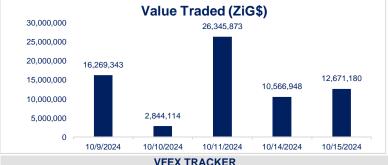

## **MARKET SUMMARY**

The ZSE All Share Index eased 0.31 points (0.12%) to 256.37 points.

Trading in the negative: CBZ HOLDINGS LIMITED (CBZ.zw) shed ZWG 190.0000c to ZWG 1610.0000c. TANGANDA TEA COMPANY LIMITED (TANG.zw) lost ZWG 16.4301c to ZWG 165.1425c, STAR AFRICA CORPORATION LIMITED (SACL.zw) eased ZWG 0.1000c closing at ZWG 2.0000c.

Trading in the positive: ECONET WIRELESS ZIMBABWE LIMITED (ECO.zw) added ZWG 16.0884c to ZWG 398.0366c and MASHONALAND HOLDINGS LIMITED (MSHLzw) gained ZWG 13.8000c to ZWG close at 106.0500c. DELTA CORPORATION LIMITED (DLTA.zw) traded ZWG 10.9593c higher to ZWG 1871.9891c, DAIRIBORD HOLDINGS LIMITED (DLTA.zw) increased by ZWG 7.0524c to ZWG 247.0524c and MEIKLES LIMITED (MEIK.zw) gained ZWG 4.1008c to close at ZWG 44.6680c.



## **Top Movers**

| Company       | Price (USD\$) | Price (% Change) |
|---------------|---------------|------------------|
| First Capital | 0.0495        | 5.10             |
| Padenga       | 0.1800        | 1.12             |
| Simbisa       | 0.3400        | 0.03             |
|               |               |                  |

| Top Losers |               |                  |  |  |  |
|------------|---------------|------------------|--|--|--|
| Company    | Price (USD\$) | Price (% Change) |  |  |  |



| <u>le.</u> |                      |            | Name and Address of the Owner, where the Owner, which is the Owner, where the Owner, which is the Owner, where the Owner, where the Owner, which is the Owner, whic |         |
|------------|----------------------|------------|---