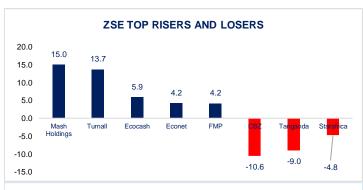

## **MARKET SUMMARY**

The ZSE All Share Index eased 0.31 points (0.12%) to 256.37 points.

Trading in the negative: CBZ HOLDINGS LIMITED (CBZ.zw) shed ZWG 190.0000c to ZWG 1610.0000c. TANGANDA TEA COMPANY LIMITED (TANG.zw) lost ZWG 16.4301c to ZWG 165.1425c, STAR AFRICA CORPORATION LIMITED (SACL.zw) eased ZWG 0.1000c closing at ZWG 2.0000c.

Trading in the positive: ECONET WIRELESS ZIMBABWE LIMITED (ECO.zw) added ZWG 16.0884c to ZWG 398.0366c and MASHONALAND HOLDINGS LIMITED (MSHLzw) gained ZWG 13.8000c to ZWG close at 106.0500c. DELTA CORPORATION LIMITED (DLTA.zw) traded ZWG 10.9593c higher to ZWG 1871.9891c, DAIRIBORD HOLDINGS LIMITED (DLTA.zw) increased by ZWG 7.0524c to ZWG 247.0524c and MEIKLES LIMITED (MEIK.zw) gained ZWG 4.1008c to close at ZWG 44.6680c.