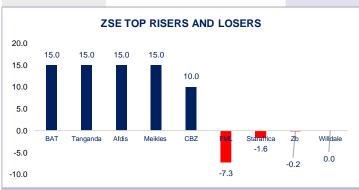

## **MARKET SUMMARY**

The ZSE All Share Index added 3.94 points (2.37%) to close at 169.95 points.

Trading in the positive: BRITISH AMERICAN TOBACCO LIMITED (BAT.zw) gained ZWG454.1929c to close at ZWG 3482.1500c, CBZ HOLDINGS LIMITED (CBZ.zw) increased by ZWG100.0000c closing at ZWG 1100.0000c, AFDIS DISTILLERS LIMITED (AFDS.zw) traded ZWG 89.9878c higher to ZWG690.0000c. MEIKLES LIMITED (MEIK.zw) gained ZWG 83.5062c to ZWG 641.8000c. TANGANDA TEA COMPANY LIMITED (TANG.zw) increased by ZWG47.0000c to ZWG360.3500c

Trading in the negative: FIRST MUTUAL HOLDINGS LIMITED (FML.zw) eased ZWG 15.0000c to ZWG 190.0000c. ZB FINANCIAL HOLDINGS LIMITED (ZBFH.zw) lost ZWG 1.2500 to ZWG 735.0000. STAR AFRICA CORPORATION LIMITED (SACL.zw) shed ZWG 0.0135 to ZWG 0.8135. WILLDALE LIMITED (WILD) decreased by 0.0005 to ZWG3.9500