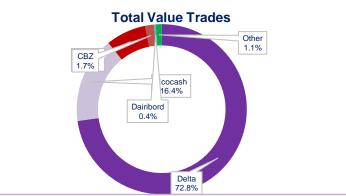

ALE LIMITED (WILD) decreased by 0.0005 to ZWG3.9500



## VFEX TRACKER Top Movers

| Company        |
|----------------|
| Axia           |
| Edgars         |
| National Foods |
| Seedco         |
|                |
| Company        |
| Simbisa        |
| Innscor        |
| First Capital  |
| African Sun    |
|                |



| MARKET DATA          | VALUE      | MOVEMENT | Y-T-D  |
|----------------------|------------|----------|--------|
|                      | 11/07/24   | 11/07/24 | 2024   |
| ZSE ALSI             | 169.95     | 2.37%    | 69.95% |
| Top 10 Index         | 182.35     | 2.27%    | 82.35% |
| ZSE Market Cap (IBR) | US\$3.80bn | 2.41%    | 75.20% |
| VFEX ALSI            | 103.26     | 0.70%    | 3.26%  |
| VFEX Market Cap      | US\$1.30bn | 0.70%    | 4.31%  |





| ZSE BUY/ HOLD | VFEX BUY/HOLD |
|---------------|---------------|
| Delta         | Simbisa       |
| Tigere REIT   | Innscor       |
| Hippo         | Padenga       |
| TSL           | African Sun   |
|               |               |

| DIVIDEND TRACKER |               |                  |              |  |  |  |
|------------------|---------------|------------------|--------------|--|--|--|
| Company          | Cum- Div date | Div/ Share (USc) | Div Pay Date |  |  |  |
| CBZ              | 16 July 2024  | 0.8000           | 31 July 2024 |  |  |  |

2<sup>nd</sup> Floor 76 Samora Machel Harare, Zimbabwe +2797761/66/67/77

Dealing
Manatsa Tagwireyi: +263 773 289 120
Richard Mashava: +263 772 446 789

Research & Investments

Enock Rukarwa: +263 777 193 053 Nelson Mrewa: +263 778 197 26