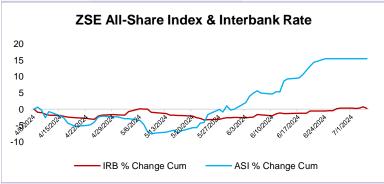

## **MARKET SUMMARY**

The ZSE All Share Index added 3.94 points (2.37%) to close at 169.95 points.

Trading in the positive: BRITISH AMERICAN TOBACCO LIMITED (BAT.zw) gained ZWG454.1929c to close at ZWG 3482.1500c, CBZ HOLDINGS LIMITED (CBZ.zw) increased by ZWG100.0000c closing at ZWG 1100.0000c, AFDIS DISTILLERS LIMITED (AFDS.zw) traded ZWG 89.9878c higher to ZWG690.0000c. MEIKLES LIMITED (MEIK.zw) gained ZWG 83.5062c to ZWG 641.8000c. TANGANDA TEA COMPANY LIMITED (TANG.zw) increased by ZWG47.0000c to ZWG360.3500c

| MARKET DATA          | VALUE      | MOVEMENT | Y-T-D  |
|----------------------|------------|----------|--------|
|                      | 11/07/24   | 11/07/24 | 2024   |
| ZSE ALSI             | 169.95     | 2.37%    | 69.95% |
| Top 10 Index         | 182.35     | 2.27%    | 82.35% |
| ZSE Market Cap (IBR) | US\$3.80bn | 2.41%    | 75.20% |
| VFEX ALSI            | 103.26     | 0.70%    | 3.26%  |
| VFEX Market Cap      | US\$1.30bn | 0.70%    | 4.31%  |