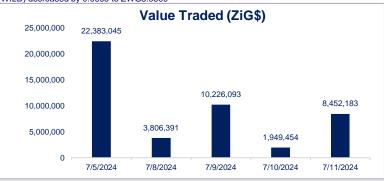

SE All Share Index added 3.94 points (2.37%) to close at 169.95 points.

Trading in the positive: BRITISH AMERICAN TOBACCO LIMITED (BAT.zw) gained ZWG454.1929c to close at ZWG 3482.1500c, CBZ HOLDINGS LIMITED (CBZ.zw) increased by ZWG100.0000c closing at ZWG 1100.0000c, AFDIS DISTILLERS LIMITED (AFDS.zw) traded ZWG 89.9878c higher to ZWG690.0000c. MEIKLES LIMITED (MEIK.zw) gained ZWG 83.5062c to ZWG 641.8000c. TANGANDA TEA COMPANY LIMITED (TANG.zw) increased by ZWG47.0000c to ZWG360.3500c

Trading in the negative: FIRST MUTUAL HOLDINGS LIMITED (FML.zw) eased ZWG 15.0000c to ZWG 190.0000c. ZB FINANCIAL HOLDINGS LIMITED (ZBFH.zw) lost ZWG 1.2500 to ZWG 735.0000. STAR AFRICA CORPORATION LIMITED (SACL.zw) shed ZWG 0.0135 to ZWG 0.8135. WILLDALE LIMITED (WILD) decreased by 0.0005 to ZWG3.9500



## VFEX TRACKER Top Movers

| Company        |
|----------------|
| Axia           |
| Edgars         |
| National Foods |
| Seedco         |
|                |
| Company        |
| Simbisa        |
| Innscor        |
| First Capital  |
| African Sun    |
|                |



| MARKET DATA          | VALUE      | MOVEMENT | Y-T-D  |
|----------------------|------------|----------|--------|
|                      | 11/07/24   | 11/07/24 | 2024   |
| ZSE ALSI             | 169.95     | 2.37%    | 69.95% |
| Top 10 Index         | 182.35     | 2.27%    | 82.35% |
| ZSE Market Cap (IBR) | US\$3.80bn | 2.41%    | 75.20% |
| VFEX ALSI            | 103.26     | 0.70%    | 3.26%  |
| VFEX Market Cap      | US\$1.30bn | 0.70%    | 4.31%  |





| ZSE BUY/ HOLD | VFEX BUY/HOLD |
|---------------|