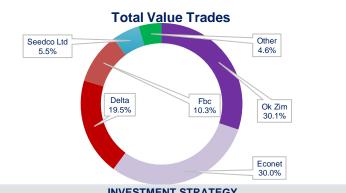

| INVESTMENT STRATEGY |               |  |  |
|---------------------|---------------|--|--|
| ZSE BUY/ HOLD       | VFEX BUY/HOLD |  |  |
| Delta               | Simbisa       |  |  |
| Tigere REIT         | Innscor       |  |  |
| Нірро               | Padenga       |  |  |
| TSL                 | African Sun   |  |  |