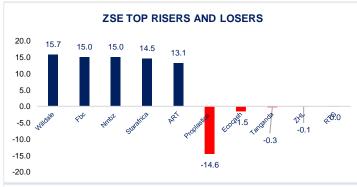

## **MARKET SUMMARY**

The ZSE All Share Index gained 13.49 points (6.65%) to close at 216.41 points.

Trading in the positive: DELTA CORPORATION LIMITED (DLTA.zw) added ZWG 166.3505c to ZWG 1580.4400c. CBZ HOLDINGS LIMITED (CBZ.zw) increased by ZWG 98.8792c to close at ZWG 1099.5662c, FBC HOLDINGS LIMITED (FBC.zw) traded ZWG 98.3000c higher to ZWG 753.8000c and NMBZ HOLDINGS LIMITED (NMB.zw) gained ZWG 29.2500c to ZWG 224.5500c. ECONET WIRELESS ZIMBABWE LIMITED (ECO.zw) traded ZWG 28.1668c higher to close at ZWG 400.0056c.

Trading in the negative: PROPLASTICS LIMITED (PROL.zw) lost ZWG 28.8500c to ZWG 169.0000c, ECOCASH HOLDINGS ZIMBABWE LIMITED (EHZL.zw) eased ZWG 1.1788c closing at ZWG 75.5700c and TANGANDA TEA COMPANY LIMITED (TANG.zw) traded ZWG 0.9168c lower to ZWG 359.9923c. MEIKLES LIMITED (MEIK.zw) shed ZWG 0.0500c to ZWG 599.9500c whilst ZIMRE HOLDINGS LIMITED (ZIMR.zw) lost ZWG 0.0194C to ZWG 28.0000c.