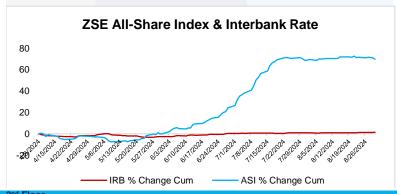

## **MARKET SUMMARY**

The ZSE All Share Index gained 13.49 points (6.65%) to close at 216.41 points.

Trading in the positive: DELTA CORPORATION LIMITED (DLTA.zw) added ZWG 166.3505c to ZWG 1580.4400c. CBZ HOLDINGS LIMITED (CBZ.zw) increased by ZWG 98.8792c to close at ZWG 1099.5662c, FBC HOLDINGS LIMITED (FBC.zw) traded ZWG 98.3000c higher to ZWG 753.8000c and NMBZ HOLDINGS LIMITED (NMB.zw) gained ZWG 29.2500c to ZWG 224.5500c. ECONET WIRELESS ZIMBABWE LIMITED (ECO.zw) traded ZWG 28.1668c higher to close at ZWG 400.0056c.