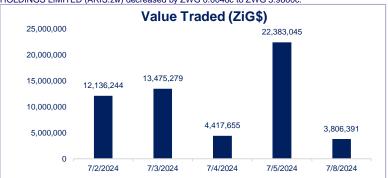

## MARKET SUMMARY

The ZSE All Share Index added 3.96 points (2.69%) to close at 151.18 points.

Trading in the positive: TANGANDA TEA COMPANY LIMITED (TANG.zw) added ZWG35.3476c to close at ZWG 271.3000c, FBC HOLDINGS LIMITED (FBC.zw) increased by ZWG33.1250c closing at ZWG 293.1250c, MEIKLES LIMITED (MEIK.zw) traded ZWG 22.4531c higher to ZWG557.6531c.

DELTA CORPORATION LIMITED (DLTA.zw) added ZWG 19.6511c to ZWG 1026.9261c. NAMPAK ZIMBABWE LIMITED (NPKZ.zw) added ZWG12.9328c to ZWG100.2328c

Trading in the negative: STAR AFRICA CORPORATION LIMITED (SACL.zw) eased ZWG 0.0175c to ZWG 0.7800c. WILLDALE LIMITED (WILD.zw) lost ZWG 0.0129c to ZWG 3.9727c, ARISTON HOLDINGS LIMITED (ARIS.zw) decreased by ZWG 0.0048c to ZWG 3.9800c.



## VFEX TRACKER Top Movers

| Company       | Price (USD\$) | Price (% Change) |
|---------------|---------------|------------------|
| First Capital | 0.0455        | 13.75            |
| Simbisa       | 0.3464        | 0.55             |

|                | Top Losers    |                  |
|----------------|---------------|------------------|
| Company        | Price (USD\$) | Price (% Change) |
| Padenga        | 0.1604        | 5.09             |
| Axia           | 0.0889        | 1.22             |
| Innscor        | 0.4514        | 0.64             |
| Seedco         | 0.2690        | 0.19             |
| National Foods | 1.7986        | 0.08             |



| MARKET DATA          | VALUE      | MOVEMENT | Y-T-D  |
|----------------------|------------|----------|--------|
|