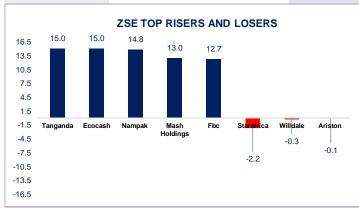

## MARKET SUMMARY

The ZSE All Share Index added 3.96 points (2.69%) to close at 151.18 points.

Trading in the positive: TANGANDA TEA COMPANY LIMITED (TANG.zw) added ZWG35.3476c to close at ZWG 271.3000c, FBC HOLDINGS LIMITED (FBC.zw) increased by ZWG33.1250c closing at ZWG 293.1250c, MEIKLES LIMITED (MEIK.zw) traded ZWG 22.4531c higher to ZWG557.6531c.

DELTA CORPORATION LIMITED (DLTA.zw) added ZWG 19.6511c to ZWG 1026.9261c. NAMPAK ZIMBABWE LIMITED (NPKZ.zw) added ZWG12.9328c to ZWG100.2328c

Trading in the negative: STAR AFRICA CORPORATION LIMITED (SACL.zw) eased ZWG 0.0175c to ZWG 0.7800c. WILLDALE LIMITED (WILD.zw) lost ZWG 0.0129c to ZWG 3.9727c, ARISTON HOLDINGS LIMITED (ARIS.zw) decreased by ZWG 0.0048c to ZWG 3.9800c.