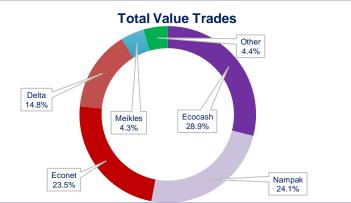

----|
| Company        | Price (USD\$) | Price (% Change) |
| Padenga        | 0.1604        | 5.09             |
| Axia           | 0.0889        | 1.22             |
| Innscor        | 0.4514        | 0.64             |
| Seedco         | 0.2690        | 0.19             |
| National Foods | 1.7986        | 0.08             |



| MARKET DATA          | VALUE      | MOVEMENT | Y-T-D  |
|----------------------|------------|----------|--------|
|                      | 08/07/24   | 08/07/24 | 2024   |
| ZSE ALSI             | 151.18     | 2.68%    | 51.18% |
| Top 10 Index         | 160.08     | 2.81%    | 60.08% |
| ZSE Market Cap (IBR) | US\$3.40bn | 2.35%    | 54.61% |
| VFEX ALSI            | 105.39     | 0.45%    | 5.39%  |
| VFEX Market Cap      | US\$1.30bn | 0.45%    | 6.45%  |





| ZSE BUY/ HOLD | VFEX BUY/HOLD |
|---------------|---------------|
| Delta         | Simbisa       |
| Tigere REIT   | Innscor       |
| Hippo         | Padenga       |
| TSL           | African Sun   |

| DIVIDEND TRACKER |               |                  |              |  |  |
|------------------|---------------|------------------|--------------|--|--|
| Company          | Cum- Div date | Div/ Share (USc) | Div Pay Date |  |  |
| CBZ              | 16 July 2024  | 0.8000           | 31 July 2024 |  |  |
| Econet           | 02 July 2024  | 0.2600           | 10 July 2024 |  |  |
|                  |               |                  |              |  |  |

2<sup>nd</sup> Floor 76 Samora Machel Harare, Zimbabwe +2797761/66/67/77

Dealing Manatsa Tagwireyi: Richard Mashava:

+263 773 28