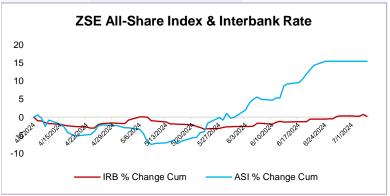

## MARKET SUMMARY

The ZSE All Share Index added 3.96 points (2.69%) to close at 151.18 points.

Trading in the positive: TANGANDA TEA COMPANY LIMITED (TANG.zw) added ZWG35.3476c to close at ZWG 271.3000c, FBC HOLDINGS LIMITED (FBC.zw) increased by ZWG33.1250c closing at ZWG 293.1250c, MEIKLES LIMITED (MEIK.zw) traded ZWG 22.4531c higher to ZWG557.6531c.