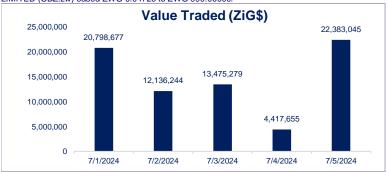

oints.

Trading in the positive: CAFCA LIMITED (CAFCA.zw) added ZWG100.0000c to close at ZWG 1,100.0000c, ZB FINANCIAL HOLDINGS LIMITED (ZBFH.zw) increased by ZWG72.8750c closing at ZWG 562.5250c, HIPPO VALLEY ESTATES LIMITED (HIPO.zw) traded ZWG 15.0035c higher to ZWG540.0035c. NAMPAK ZIMBABWE LIMITED (NPKZ.zw) added ZWG 11.3500c to ZWG 87.3000c. RIOZIM LIMITED (RIOZ.zw) added ZWG10.8000c to ZWG82.8000c

Trading in the negative: TSL LIMITED (TSL.zw) eased ZWG 9.9918c to ZWG 150.0082c. OK ZIMBABWE LIMITED (OKZ.zw) lost ZWG 8.2137c to ZWG 47.4863c, AFRICAN DISTILLERS LIMITED (AFDS.zw) decreased by ZWG 4.1673c to ZWG 600.0122c. BRITISH AMERICAN TOBACCO ZIMBABWE LIMITED (BAT.zw) decreased by ZWG 0.8500c to ZWG 3,027.9500c and CBZ HOLDINGS LIMITED (CBZ.zw) eased ZWG 0.0472c to ZWG 990.0000c.



## VFEX TRACKER Top Movers

|             | •             |                  |
|-------------|---------------|------------------|
| Company     | Price (USD\$) | Price (% Change) |
| Axia        | 0.0900        | 12.50            |
| African Sun | 0.0410        | 1.99             |
| Innscor     | 0.4543        | 0.84             |
| Seedco      | 0.2695        | 0.56             |
| Padenga     | 0.1690        | 0.18             |
|             | Top Losers    |                  |
| Company     | Price (USD\$) | Price (% Change) |
| Edgars      | 0.0180        | 3.23             |
| Simbisa     | 0.3445        | 1.60             |
| Caladania   | 16 000        | 0.06             |



MARKET DATA **VALUE** MOVEMENT Y-T-D 05/07/24 05/07/24 2024 **ZSE ALSI** 1.48% 47.23% 155.71 Top 10 Inde