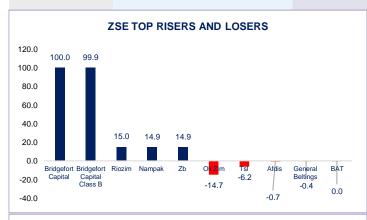

## **MARKET SUMMARY**

The ZSE All Share Index added 2.15 points (1.48%) to close the week at 147.23 points.

Trading in the positive: CAFCA LIMITED (CAFCA.zw) added ZWG100.0000c to close at ZWG 1,100.0000c, ZB FINANCIAL HOLDINGS LIMITED (ZBFH.zw) increased by ZWG72.8750c closing at ZWG 562.5250c, HIPPO VALLEY ESTATES LIMITED (HIPO.zw) traded ZWG 15.0035c higher to ZWG540.0035c. NAMPAK ZIMBABWE LIMITED (NPKZ.zw) added ZWG 11.3500c to ZWG 87.3000c. RIOZIM LIMITED (RIOZ.zw) added ZWG10.8000c to ZWG82.8000c

Trading in the negative: TSL LIMITED (TSL.zw) eased ZWG 9.9918c to ZWG 150.0082c. OK ZIMBABWE LIMITED (OKZ.zw) lost ZWG 8.2137c to ZWG 47.4863c, AFRICAN DISTILLERS LIMITED (AFDS.zw) decreased by ZWG 4.1673c to ZWG 600.0122c. BRITISH AMERICAN TOBACCO ZIMBABWE LIMITED (BAT.zw) decreased by ZWG 0.8500c to ZWG 3,027.9500c and CBZ HOLDINGS LIMITED (CBZ.zw) eased ZWG 0.0472c to ZWG 990.0000c.