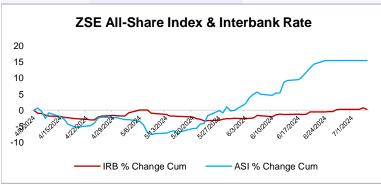

## **MARKET SUMMARY**

The ZSE All Share Index added 2.15 points (1.48%) to close the week at 147.23 points.

Trading in the positive: CAFCA LIMITED (CAFCA.zw) added ZWG100.0000c to close at ZWG 1,100.0000c, ZB FINANCIAL HOLDINGS LIMITED (ZBFH.zw) increased by ZWG72.8750c closing at ZWG 562.5250c, HIPPO VALLEY ESTATES LIMITED (HIPO.zw) traded ZWG 15.0035c higher to ZWG540.0035c. NAMPAK ZIMBABWE LIMITED (NPKZ.zw) added ZWG 11.3500c to ZWG 87.3000c. RIOZIM LIMITED (RIOZ.zw) added ZWG10.8000c to ZWG82.8000c