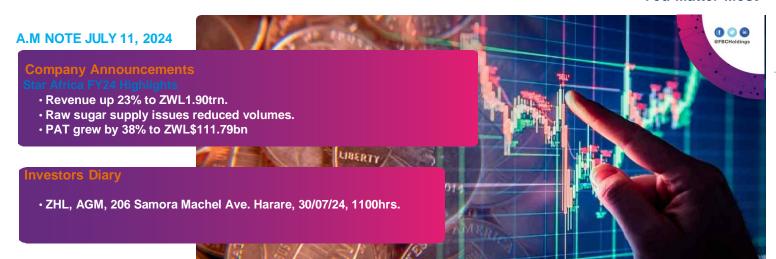

#### **MARKET SUMMARY**

The ZSE All Share Index added 9.50 points (6.07%) to close at 166.01 points.

Trading in the positive: DELTA CORPORATION LIMITED (DLTA.zw) added ZWG142.0491c to close at ZWG 1262.7178c, ZB FINANCIAL HOLDINGS LIMITED (ZBFH.zw) increased by ZWG96.0227c closing at ZWG 736.2500c, TANGANDA TEA COMPANY LIMITED (TANG.zw) traded ZWG 40.8531c higher to ZWG313.35000c. TSL LIMITED (TSL.zw) added ZWG 22.4918c to ZWG 172.5000c. ECONET WIRELESS LIMITED (ECO.zw) added ZWG17.8300c to ZWG340.9116c

Trading in the negative: FIRST MUTUAL PROPERTIES LIMITED (FMP.zw) eased ZWG 2.0000c to ZWG 36.0000c. WILLDALE LIMITED (WILD.zw) lost ZWG 0.0464 to ZWG 3.9505