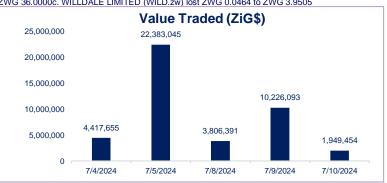

Trading in the negative: FIRST MUTUAL PROPERTIES LIMITED (FMP.zw) eased ZWG 2.0000c to ZWG 36.0000c. WILLDALE LIMITED (WILD.zw) lost ZWG 0.0464 to ZWG 3.9505