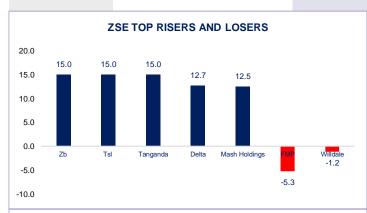

#### **MARKET SUMMARY**

The ZSE All Share Index added 9.50 points (6.07%) to close at 166.01 points.

Trading in the positive: DELTA CORPORATION LIMITED (DLTA.zw) added ZWG142.0491c to close at ZWG 1262.7178c, ZB FINANCIAL HOLDINGS LIMITED (ZBFH.zw) increased by ZWG96.0227c closing at ZWG 736.2500c, TANGANDA TEA COMPANY LIMITED (TANG.zw) traded ZWG 40.8531c higher to ZWG313.35000c. TSL LIMITED (TSL.zw) added ZWG 22.4918c to ZWG 172.5000c. ECONET WIRELESS LIMITED (ECO.zw) added ZWG17.8300c to ZWG340.9116c

Trading in the negative: FIRST MUTUAL PROPERTIES LIMITED (FMP.zw) eased ZWG 2.0000c to ZWG 36.0000c. WILLDALE LIMITED (WILD.zw) lost ZWG 0.0464 to ZWG 3.9505