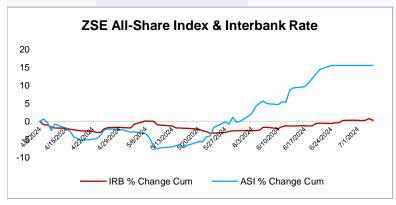

#### **MARKET SUMMARY**

The ZSE All Share Index added 9.50 points (6.07%) to close at 166.01 points.

Trading in the positive: DELTA CORPORATION LIMITED (DLTA.zw) added ZWG142.0491c to close at ZWG 1262.7178c, ZB FINANCIAL HOLDINGS LIMITED (ZBFH.zw) increased by ZWG96.0227c closing at ZWG 736.2500c, TANGANDA TEA COMPANY LIMITED (TANG.zw) traded ZWG 40.8531c higher to ZWG313.35000c. TSL LIMITED (TSL.zw) added ZWG 22.4918c to ZWG 172.5000c. ECONET WIRELESS LIMITED (ECO.zw) added ZWG17.8300c to ZWG340.9116c

| _ | MARKET DATA          | VALUE      | MOVEMENT | Y-T-D  |
|---|----------------------|------------|----------|--------|
|   |                      | 10/07/24   | 10/07/24 | 2024   |
|   | ZSE ALSI             | 166.01     | 6.07%    | 66.01% |
|   | Top 10 Index         | 178.31     | 6.87%    | 78.31% |
|   | ZSE Market Cap (IBR) | US\$3.72bn | 6.49%    | 71.08% |
|   | VFEX ALSI            | 103.99     | 0.71%    | 3.99%  |
|   | VFEX Market Cap      | US\$1.30bn | 0.71%    | 5.05%  |