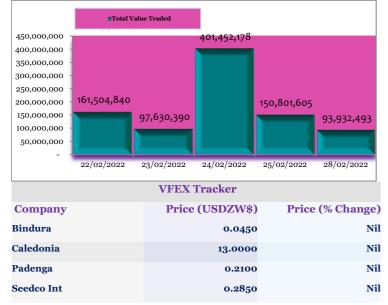

| All Share Index                       | 14,898.26         | 14,990.42         | 0.62%  |  |  |  |
|---------------------------------------|-------------------|-------------------|--------|--|--|--|
| Top 10 Index                          | 9,937.39          | 9,953.27          | 0.16%  |  |  |  |
| Small Caps                            | 407,544.34        | 406,544.18        | 0.25%  |  |  |  |
| Morgan & CO ETF                       | 14.44             | 14.45             | 0.08%  |  |  |  |
| OML ETF                               | 10.00             | 10.80             | 8.00%  |  |  |  |
|                                       |                   |                   |        |  |  |  |
| Market<br>Statistics                  | 25–Feb -22        | 28– Feb - 22      | %      |  |  |  |
|                                       |                   |                   |        |  |  |  |
| Market Cap                            | 1,855,797,856,821 | 1,863,028,601,451 | 0.39%  |  |  |  |
| Turnover                              | 150,801,605.00    | 93,932,493.75     | 38%    |  |  |  |
| Foreign Buys                          | 0.00              | 19,711,000.00     | -%     |  |  |  |
| Foreign Sales                         | 1,769,952.90      | 51,000.00         | 97%    |  |  |  |
| Trades                                | 414               | 464               | 12%    |  |  |  |
| Day's Risers                          |                   |                   |        |  |  |  |
| · · · · · · · · · · · · · · · · · · · |                   |                   |        |  |  |  |
|                                       | Company           |                   | %      |  |  |  |
| BAT                                   |                   | 2,846.24          | 20.00% |  |  |  |
| Afdis                                 |                   | 204.65            | 19.99% |  |  |  |
| Masimba                               |                   | 52.90             | 15.32% |  |  |  |
| FMP                                   |                   | 6.95              | 13.06% |  |  |  |
| Edgars                                |                   | 5.25              | 12.84% |  |  |  |
| Day's Losers                          |                   |                   |        |  |  |  |
| Company                               |                   | Price (ZWL)       | %      |  |  |  |
| · ·                                   |                   | , í               |        |  |  |  |
| Medtech                               |                   | 19.75             | 10.23% |  |  |  |