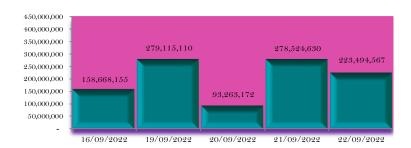

| All Share Index      | 10,143.43         | 10,528.45        | 3.80%  |
|----------------------|-------------------|------------------|--------|
| Top 10 Index         | 5,615.34          | 5,904.31         | 5.15%  |
| Small Caps           | 448,267.07        | 446,804.28       | 0.33%  |
| Cass Saddle Agro ETF | 2.00              | 2.00             | Nil    |
| Datvest ETF          | 1.21              | 1.40             | 15.70% |
| Morgan & Co MIZ ET   | TF 1.20           | 1.21             | 0.43%  |
| Morgan & Co MS ETI   | 28.00             | 28.45            | 1.62%  |
| OML ETF              | 4.00              | 4.05             | 1.19%  |
| Market Statistics    | 01 5 00           | 00 S 0           | 2 %    |
| Market Statistics    | 21 -Sep -22       | 22- Sep - 2      | 2 %    |
| Market Cap           | 1,237,059,159,207 | 1,284,363,498,29 | 3.82%  |
| Turnover             | 278,524,630.00    | 223,494,567.2    | 9 20%  |
| Foreign Buys         | 0                 | 70,000.0         | 0 100% |
| Foreign Sales        | 60,051,240.00     | 4,016,914.0      | 0 93%  |
| Trades               | 300               | 30               | o Nil  |