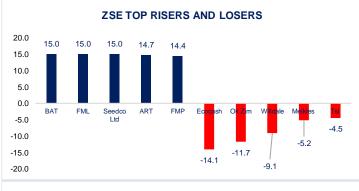

## **MARKET SUMMARY**

The ZSE All Share Index added 14.08 points (6.51%) to close at 230.48 points.

Trading in the positive: BRITISH AMERICAN TOBACCO ZIMBABWE LIMITED (BAT.zw) gained ZWG 645.0000c to ZWG 4945.0000c and DELTA CORPORATION LIMITED (DLTA.zw) traded ZWG 207.9142c higher to ZWG 1788.3542c. CBZ HOLDINGS LIMITED (CBZ.zw) increased by ZWG 136.6443c to close at ZWG 1236.2105c, SEED CO LIMITED (SEED.zw) added ZWG 53.6107c to ZWG 411.0500c and ECONET WIRELESS ZIMBABWE LIMITED (ECO.zw) gained ZWG 49.8340c to at ZWG 449.8366c ZWG 449.8396c.

Trading in the negative: MEIKLES LIMITED (MEIK.zw) traded ZWG 30.9650c lower to ZWG 568.9850c. TSL LIMITED (TSL.zw) eased ZWG 13.1514c to close at ZWG 279.1563c, ECOCASH HOLDINGS ZIMBABWE LIMITED (EHZL.zw) eased ZWG 10.6455c to ZWG 64.9245c and OK ZIMBABWE LIMITED (OKZ.zw) shed ZWG 10.5662c to ZWG 79.4226c. WILLDALE LIMITED (WILD.zw) eased ZWG 0.4000c to ZWG 4.0000c.