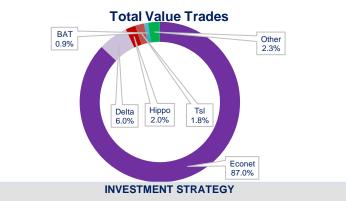

| INVESTMENT STRATEGY |               |  |  |
|---------------------|---------------|--|--|
| ZSE BUY/ HOLD       | VFEX BUY/HOLD |  |  |
| Delta               | Simbisa       |  |  |
| Tigere REIT         | Innscor       |  |  |
| Hippo               | Padenga       |  |  |
| TSL                 | African Sun   |  |  |
|                     |               |  |  |