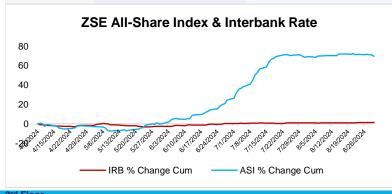

|    | MARKET DATA          | VALUE      | MOVEMENT | Y-T-D   |
|----|----------------------|------------|----------|---------|
|    |                      | 11/09/24   | 11/09/24 | 2024    |
| 3  | ZSE ALSI             | 230.48     | 6.50%    | 130.48% |
| 3  | Top 10 Index         | 251.10     | 8.49%    | 151.10% |
| it | ZSE Market Cap (IBR) | US\$5.14bn | 7.30%    | 136.54% |
| :  | VFEX ALSI            | 104.18     | 2.31%    | 4.18%   |
| 3  | VFEX Market Cap      | US\$1.30bn | 2.30%    | 5.81%   |