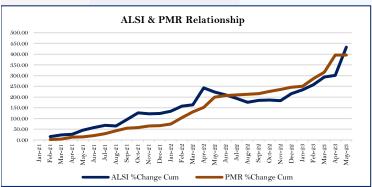

| 400             | STREET, SQUARE STREET, SQUARE, |                     |       |
|-----------------|--------------------------------------------------------------------------------------------------------------------------------------------------------------------------------------------------------------------------------------------------------------------------------------------------------------------------------------------------------------------------------------------------------------------------------------------------------------------------------------------------------------------------------------------------------------------------------------------------------------------------------------------------------------------------------------------------------------------------------------------------------------------------------------------------------------------------------------------------------------------------------------------------------------------------------------------------------------------------------------------------------------------------------------------------------------------------------------------------------------------------------------------------------------------------------------------------------------------------------------------------------------------------------------------------------------------------------------------------------------------------------------------------------------------------------------------------------------------------------------------------------------------------------------------------------------------------------------------------------------------------------------------------------------------------------------------------------------------------------------------------------------------------------------------------------------------------------------------------------------------------------------------------------------------------------------------------------------------------------------------------------------------------------------------------------------------------------------------------------------------------------|---------------------|-------|
| MARKET DATA     | VALUE<br>01/6/23                                                                                                                                                                                                                                                                                                                                                                                                                                                                                                                                                                                                                                                                                                                                                                                                                                                                                                                                                                                                                                                                                                                                                                                                                                                                                                                                                                                                                                                                                                                                                                                                                                                                                                                                                                                                                                                                                                                                                                                                                                                                                                               | MOVEMENT<br>01/6/23 | Y-T-D |
| ZSE ALSI        | 111,472.57                                                                                                                                                                                                                                                                                                                                                                                                                                                                                                                                                                                                                                                                                                                                                                                                                                                                                                                                                                                                                                                                                                                                                                                                                                                                                                                                                                                                                                                                                                                                                                                                                                                                                                                                                                                                                                                                                                                                                                                                                                                                                                                     | 3.03%               | 472%  |
| Top 10 Index    | 67,489.32                                                                                                                                                                                                                                                                                                                                                                                                                                                                                                                                                                                                                                                                                                                                                                                                                                                                                                                                                                                                                                                                                                                                                                                                                                                                                                                                                                                                                                                                                                                                                                                                                                                                                                                                                                                                                                                                                                                                                                                                                                                                                                                      | 2.42%               | 448%  |
| ZSE Market Cap  | ZWL\$9.43tln                                                                                                                                                                                                                                                                                                                                                                                                                                                                                                                                                                                                                                                                                                                                                                                                                                                                                                                                                                                                                                                                                                                                                                                                                                                                                                                                                                                                                                                                                                                                                                                                                                                                                                                                                                                                                                                                                                                                                                                                                                                                                                                   | 5.45%               | 361%  |
| VFEX ALSI       | 80.01                                                                                                                                                                                                                                                                                                                                                                                                                                                                                                                                                                                                                                                                                                                                                                                                                                                                                                                                                                                                                                                                                                                                                                                                                                                                                                                                                                                                                                                                                                                                                                                                                                                                                                                                                                                                                                                                                                                                                                                                                                                                                                                          | 2.35%               | 19%   |
| VFEX Market Cap | US\$1.35bln                                                                                                                                                                                                                                                                                                                                                                                                                                                                                                                                                                                                                                                                                                                                                                                                                                                                                                                                                                                                                                                                                                                                                                                                                                                                                                                                                                                                                                                                                                                                                                                                                                                                                                                                                                                                                                                                                                                                                                                                                                                                                                                    | 2.35%               | 139%  |
|                 |                                                                                                                                                                                                                                                                                                                                                                                                                                                                                                                                                                                                                                                                                                                                                                                                                                                                                                                                                                                                                                                                                                                                                                                                                                                                                                                                                                                                                                                                                                                                                                                                                                                                                                                                                                                                                                                                                                                                                                                                                                                                                                                                |                     |       |