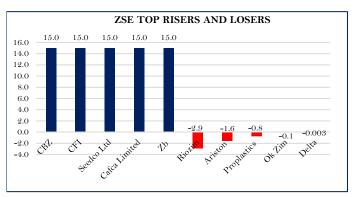

## MARKET SUMMARY

The ZSE All Share index added 3,277.28 points (3.03%) to close at 111,472.57 points. SEED CO LIMITED (SED).zw) traded \$145.4173 up to close at \$1115.4173, CFI HOLDINGS LIMITED (CFLzw) added \$140.0000 to \$1073.5500 and CBZ HOLDINGS LIMITED (CBZ.zw) added \$120.6500 to close at \$925.1500. CAFCA LIMITED (CAFCA.zw) went up by \$65.5121 to \$502.5500 whilst TSL LIMITED (TSL.zw) traded \$51.0033 higher at \$396.0033.

Trading in the negative: RIOZIM LIMITED (RIO.zw) shed \$8.4052 to close at \$281.5948. PROPLASTICS LIMITED (PROL.zw) decreased by 2.9324 to close at \$380.0001. ARISTON HOLDINGS LIMITED (ARIS.zw) lost \$0.2847 to close at 17.7068. OK ZIMBABWE LIMITED (OKZ.zw) traded \$0.1330 lower at \$201.0536. DELTA CORPORATION LIMITED (DLTA.zw) shed \$0.0768 to finish at \$2342.0794