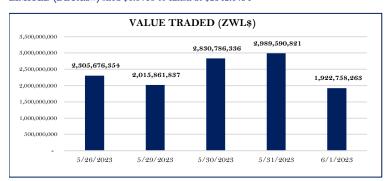

| 400             | STREET, SQUARE STREET, SQUARE, |                     |       |
|-----------------|--------------------------------------------------------------------------------------------------------------------------------------------------------------------------------------------------------------------------------------------------------------------------------------------------------------------------------------------------------------------------------------------------------------------------------------------------------------------------------------------------------------------------------------------------------------------------------------------------------------------------------------------------------------------------------------------------------------------------------------------------------------------------------------------------------------------------------------------------------------------------------------------------------------------------------------------------------------------------------------------------------------------------------------------------------------------------------------------------------------------------------------------------------------------------------------------------------------------------------------------------------------------------------------------------------------------------------------------------------------------------------------------------------------------------------------------------------------------------------------------------------------------------------------------------------------------------------------------------------------------------------------------------------------------------------------------------------------------------------------------------------------------------------------------------------------------------------------------------------------------------------------------------------------------------------------------------------------------------------------------------------------------------------------------------------------------------------------------------------------------------------|---------------------|-------|
| MARKET DATA     | VALUE<br>01/6/23                                                                                                                                                                                                                                                                                                                                                                                                                                                                                                                                                                                                                                                                                                                                                                                                                                                                                                                                                                                                                                                                                                                                                                                                                                                                                                                                                                                                                                                                                                                                                                                                                                                                                                                                                                                                                                                                                                                                                                                                                                                                                                               | MOVEMENT<br>01/6/23 | Y-T-D |
| ZSE ALSI        | 111,472.57                                                                                                                                                                                                                                                                                                                                                                                                                                                                                                                                                                                                                                                                                                                                                                                                                                                                                                                                                                                                                                                                                                                                                                                                                                                                                                                                                                                                                                                                                                                                                                                                                                                                                                                                                                                                                                                                                                                                                                                                                                                                                                                     | 3.03%               | 472%  |
| Top 10 Index    | 67,489.32                                                                                                                                                                                                                                                                                                                                                                                                                                                                                                                                                                                                                                                                                                                                                                                                                                                                                                                                                                                                                                                                                                                                                                                                                                                                                                                                                                                                                                                                                                                                                                                                                                                                                                                                                                                                                                                                                                                                                                                                                                                                                                                      | 2.42%               | 448%  |
| ZSE Market Cap  | ZWL\$9.43tln                                                                                                                                                                                                                                                                                                                                                                                                                                                                                                                                                                                                                                                                                                                                                                                                                                                                                                                                                                                                                                                                                                                                                                                                                                                                                                                                                                                                                                                                                                                                                                                                                                                                                                                                                                                                                                                                                                                                                                                                                                                                                                                   | 5.45%               | 361%  |
| VFEX ALSI       | 80.01                                                                                                                                                                                                                                                                                                                                                                                                                                                                                                                                                                                                                                                                                                                                                                                                                                                                                                                                                                                                                                                                                                                                                                                                                                                                                                                                                                                                                                                                                                                                                                                                                                                                                                                                                                                                                                                                                                                                                                                                                                                                                                                          | 2.35%               | 19%   |
| VFEX Market Cap | US\$1.35bln                                                                                                                                                                                                                                                                                                                                                                                                                                                                                                                                                                                                                                                                                                                                                                                                                                                                                                                                                                                                                                                                                                                                                                                                                                                                                                                                                                                                                                                                                                                                                                                                                                                                                                                                                                                                                                                                                                                                                                                                                                                                                                                    | 2.35%               | 139%  |
|                 |                                                                                                                                                                                                                                                                                                                                                                                                                                                                                                                                                                                                                                                                                                                                                                                                                                                                                                                                                                                                                                                                                                                                                                                                                                                                                                                                                                                                                                                                                                                                                                                                                                                                                                                                                                                                                                                                                                                                                                                                                                                                                                                                |                     |       |