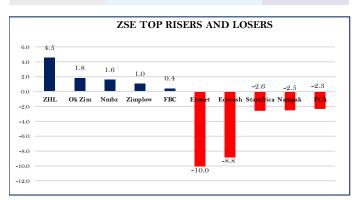

## MARKET SUMMARY

The ZSE All Share shed another 581.96 points (1.58%) to close at 36,206.03 points. Losses were recorded in ECONET WIRELESS LIMITED (ECO.zw) which gave up \$18.3968 to close at \$164.6679, ECOCASH HOLDINGS LIMITED (EHZL.zw) went down \$4.6540 to \$48.0859 and DELTA CORPORATION LIMITED (DLTA.zw) traded \$3.0843 lower at \$822.4684. TANGANDA TEA COMPANY LIMITED (TANG.zw) shed \$2.1345 to \$339.9501 and CBZ HOLDINGS LIMITED (CBZ.zw) decreased by \$1.6031 to \$175.8500.

Trading in the positive: OK ZIMBABWE LIMITED (OKZ.zw) added \$1.0861 to close at \$61.0909, NMB HOLDINGS (NMB.zw) increased by \$0.9468 to \$61.0000 and MIEKLES LIMITED (MEIK.zw) went up by \$0.5873 to \$324.9041. FBC HOLDINGS LIMITED (FBC.zw) gained \$0.5000 to close at \$125.5000 and ZIMRE HOLDINGS LIMITED (ZIMR.zw) traded \$0.4776 up to close at \$11.0000.