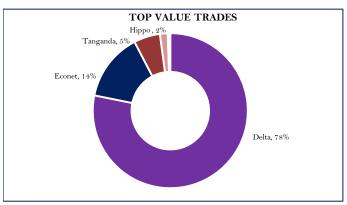

| 2.03%            |
| National Foods | 1.8100        | 0.43%            |
| Nedbank ZDR    | 10.8533       | Nil              |
| Padenga        | 0.2000        | 0.10%            |
| Seedco Int     | 0.2900        | 0.41%            |
| Simbisa        | 0.4200        | 0.21%            |



| MARKET DATA     | VALUE         | MOVEMENT | Y-T-D |
|-----------------|---------------|----------|-------|
|                 | 13/4/23       | 13/4/23  |       |
| ZSE ALSI        | 36,206.03     | 1.58%    | 86%   |
| Top 10 Index    | 20,761.33     | 2.15%    | 69%   |
| ZSE Market Cap  | ZWL\$2.98tln  | 1.51%    | 46%   |
| VFEX ALSI       | 91.63         | 0.84%    | 8%    |
| VFEX Market Cap | US\$991.39mln | 0.84%    | 75%   |
|                 |               |          |       |





|                       | TRA  | DING STRATEG  | Y                    |
|-----------------------|------|---------------|----------------------|
| ZSE BUY/ HOLD         |      |               | VFEX BUY/HOLD        |
| Delta                 |      |               | Simbisa              |
| Нірро                 |      |               | Padenga              |
| Econet                |      |               | Innscor              |
| OK Zim                |      |               | Seedco International |
| Tanganda              |      |               |                      |
|                       |      |               |                      |
|                       | DIVI | DEND TRACKER  |                      |
| Company               |      | First Capital | Mash Holdings        |
| Cum-