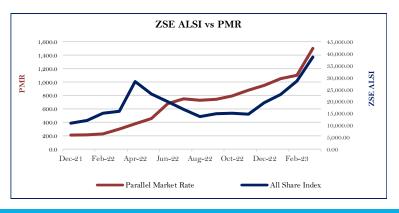

FBC HOLDINGS LIMITED (FBC.zw) gained \$0.5000 to close at \$125.5000 and ZIMRE HOLDINGS LIMITED (ZIMR.zw) traded \$0.4776 up to close at \$11.0000.



|                | VFEX TRACKER  |                  |
|----------------|---------------|------------------|
| Company        | Price (USD\$) | Price (% Change) |
| Axia           | 0.0991        | 1.39%            |
| Bindura        | 0.0191        | Nil              |
| Caledonia      | 15.6000       | Nil              |
| Innscor        | 0.6318        | 2.03%            |
| National Foods | 1.8100        | 0.43%            |
| Nedbank ZDR    | 10.8533       | Nil              |
| Padenga        | 0.2000        | 0.10%            |
| Seedco Int     | 0.2900        | 0.41%            |
| Simbisa        | 0.4200        | 0.21%            |



| MARKET DATA     | VALUE         | MOVEMENT | Y-T-D |
|-----------------|---------------|----------|-------|
|                 | 13/4/23       | 13/4/23  |       |
| ZSE ALSI        | 36,206.03     | 1.58%    | 86%   |
| Top 10 Index    | 20,761.33     | 2.15%    | 69%   |
| ZSE Market Cap  | ZWL\$2.98tln  | 1.51%    | 46%   |
| VFEX ALSI       | 91.63         | 0.84%    | 8%    |
| VFEX Market Cap | US\$991.39mln | 0.84%    | 75%   |
|                 |               |          |       |





|                       | TRA  | DING STRATEG  | Y                    |
|-----------------------|------|---------------|----------------------|
| ZSE BUY/ HOLD         |      |               | VFEX BUY/HOLD        |
| Delta                 |      |               | Simbisa              |
| Нірро