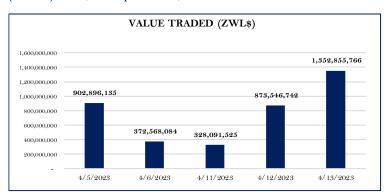

.96 points (1.58%) to close at 36,206.03 points. Losses were recorded in ECONET WIRELESS LIMITED (ECO.zw) which gave up \$18.3968 to close at \$164.6679, ECOCASH HOLDINGS LIMITED (EHZL.zw) went down \$4.6540 to \$48.0859 and DELTA CORPORATION LIMITED (DLTA.zw) traded \$3.0843 lower at \$822.4684. TANGANDA TEA COMPANY LIMITED (TANG.zw) shed \$2.1345 to \$339.9501 and CBZ HOLDINGS LIMITED (CBZ.zw) decreased by \$1.6031 to \$175.8500.

Trading in the positive: OK ZIMBABWE LIMITED (OKZ.zw) added \$1.0861 to close at \$61.0909, NMB HOLDINGS (NMB.zw) increased by \$0.9468 to \$61.0000 and MIEKLES LIMITED (MEIK.zw) went up by \$0.5873 to \$324.9041. FBC HOLDINGS LIMITED (FBC.zw) gained \$0.5000 to close at \$125.5000 and ZIMRE HOLDINGS LIMITED (ZIMR.zw) traded \$0.4776 up to close at \$11.0000.



|                | VFEX TRACKER  |                  |
|----------------|---------------|------------------|
| Company        | Price (USD\$) | Price (% Change) |
| Axia           | 0.0991        | 1.39%            |
| Bindura        | 0.0191        | Nil              |
| Caledonia      | 15.6000       | Nil              |
| Innscor        | 0.6318        | 2.03%            |
| National Foods | 1.8100        | 0.43%            |
| Nedbank ZDR    | 10.8533       | Nil              |
| Padenga        | 0.2000        | 0.10%            |
| Seedco Int     | 0.2900        | 0.41%            |
| Simbisa        | 0.4200        | 0.21%            |



| MARKET DATA     | VALUE         | MOVEMENT | Y-T-D |
|-----------------|---------------|----------|-------|
|                 | 13/4/23       | 1