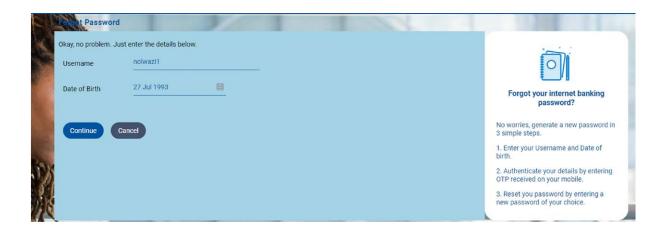

### **Forgot Password**

#### Enter username and date of birth

4

### Enter 6-digit OTP and submit

|         | Forget Password        |                        | No.                 |                          |                      |                     |                                           |                                       |                  |
|---------|------------------------|------------------------|---------------------|--------------------------|----------------------|---------------------|-------------------------------------------|---------------------------------------|------------------|
|         | Okay, no problem. Just | enter the details belo | IW.                 |                          |                      |                     |                                           | A                                     |                  |
|         | Username               | nolwazi1               |                     |                          |                      |                     | Í.                                        |                                       |                  |
|         | Date of Birth          | 27 Jul 1993            | 8                   |                          |                      |                     |                                           | nternet banking<br>sword?             |                  |
|         |                        |                        |                     |                          |                      |                     | No worries, genera<br>3 simple steps.     | te a new password in                  |                  |
| 1 State |                        |                        |                     |                          |                      |                     | 1. Enter your Usern<br>birth.             | ame and Date of                       |                  |
| のからい    |                        |                        |                     |                          |                      |                     | 2. Authenticate you<br>OTP received on yo | ir details by entering<br>our mobile. | 1                |
|         |                        |                        |                     |                          |                      |                     | 3. Reset you passw<br>new password of y   | rord by entering a<br>our choice.     |                  |
|         |                        |                        |                     |                          |                      |                     |                                           |                                       | -                |
| J       | One Time Verificati    | lon                    |                     |                          |                      |                     |                                           |                                       |                  |
|         | A verification code    | has been sent to y     | our registered mobi | ile number. Please enter | that code below to c | omplete the process |                                           |                                       |                  |
|         | Verification Code      |                        |                     |                          |                      |                     |                                           | Enter 1 or more chara<br>10.          | cters, up to a m |
|         | 1                      |                        |                     |                          |                      |                     |                                           | Ø                                     |                  |
|         | Resend Code            |                        |                     |                          |                      |                     |                                           |                                       |                  |
|         | Attempts Left<br>4     |                        |                     |                          |                      |                     |                                           |                                       | 1.0              |
|         | Reference Number       |                        |                     |                          |                      |                     |                                           |                                       | 100              |
|         | 9317673                |                        |                     |                          |                      |                     |                                           |                                       |                  |
| -       |                        |                        |                     |                          |                      |                     |                                           |                                       | 1                |
|         | Submit Cano            | cel                    |                     |                          |                      |                     |                                           |                                       |                  |
|         |                        |                        |                     |                          |                      |                     |                                           |                                       |                  |