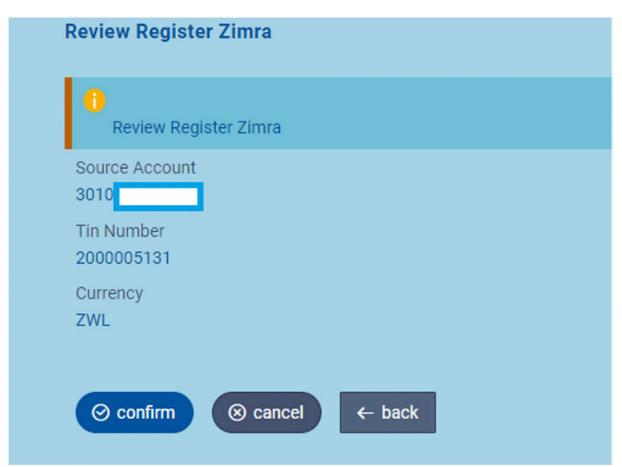

3. Under bill payments select register ZIMRA

4. Select account number to register, enter Tin number provided by Zimra and register

| Register Zim  | ra Account      |                |           |  |
|---------------|-----------------|----------------|-----------|--|
| Payment       | Payment History | Register Zimra | Pay Zimra |  |
| Account Num   | ber             |                |           |  |
| 3010          |                 |                |           |  |
| Balance : ZWL | .227,431,285.92 |                |           |  |
| Tin Number    |                 |                |           |  |
|               |                 |                |           |  |
| Ø Register    | ⊗ Cancel        |                |           |  |
|               |                 |                |           |  |

5. Review details and confirm

6. Registration entry will be submitted for approval

| Transaction                                   |
|-----------------------------------------------|
|                                               |
| Transaction submitted successfully.<br>Status |
| Pending for Approval                          |
| Tin Number:<br>2000005131                     |
| Currency<br>USD                               |
| Registered Account 4810                       |