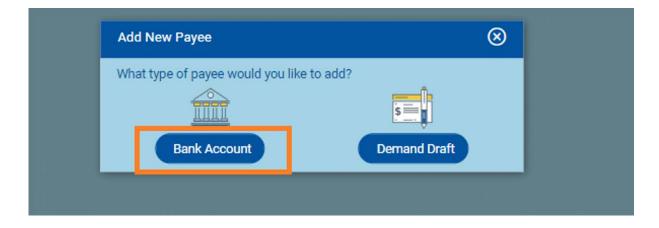

### Add Payee for Internal, Rtgs and International transfers Make Payee Public if they have to be accessed by all users

| Add Payee                                                            | Add Payee                                                            |
|----------------------------------------------------------------------|----------------------------------------------------------------------|
| Bank Account                                                         | Bank Account                                                         |
| Payee Name                                                           | Payee Name                                                           |
|                                                                      | NOLWAZI                                                              |
| Upload Photo<br>Max image size - 1000 KB.<br>File formatJPG and .PNG | Upload Photo<br>Max image size - 1000 KB.<br>File formatJPG and .PNG |
| Account Type                                                         | Account Type                                                         |
| Internal Domestic International                                      | Internal Domestic International                                      |
| Branch                                                               | Branch                                                               |
| 035 - FBC BS NOSTRO VIRTUAL B V                                      | 020 - FBC CENTRE BRANCH V                                            |
| Account Number                                                       | Account Number                                                       |
|                                                                      | 2170195300153                                                        |
| Account Name                                                         | Account Name                                                         |
|                                                                      | LWAZI                                                                |
| Beneficiary Mobile Number                                            | Beneficiary Mobile Number                                            |
|                                                                      | Beneficiary E-mail                                                   |
| Beneficiary E-mail                                                   |                                                                      |
|                                                                      | Nickname                                                             |
| Nickname                                                             | NOLIE                                                                |
|                                                                      | Access Type                                                          |
| Access Type                                                          | Private Public                                                       |
| Private Public                                                       |                                                                      |
|                                                                      |                                                                      |
|                                                                      |                                                                      |
| Add      Cancel                                                      |                                                                      |
|                                                                      |                                                                      |