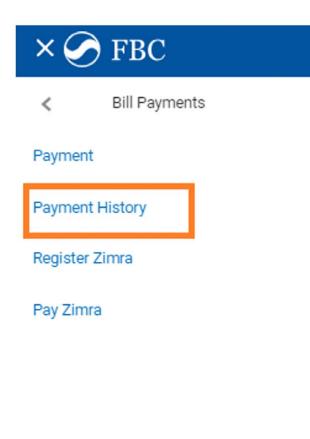

### Under Bill Payments select Payment

18

Bill Payments

Payment

Payment History

Register Zimra

Pay Zimra