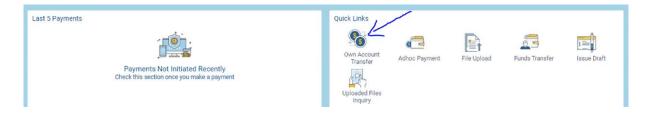

ejected                     | 0                                                                     | Rejected                      | 0                         | Rejected                   |                | 0                     | Rejected                 | 0                       | Rejected                                               | 0                         |   |
| late                        | Description                                                           |                               | locount Number            |                            |                |                       | Amount                   | Reference No            |                                                        | Status                    |   |

### **Quick links**

#### Own account transfers



7

### Allows one to move funds between accounts linked to user profile

| Transfer Type <ul> <li>Existing Beneficiary</li> </ul> | My Accounts |  |
|--------------------------------------------------------|-------------|--|
| Transfer From                                          |             |  |
| 4489005600145                                          | - ×         |  |
| Balance : ZWL8,731,200.                                | 00          |  |
| Transfer To                                            |             |  |
| 4482                                                   | $\sim$      |  |
| Balance : ZWL28,816.45                                 |             |  |
| Amount                                                 |             |  |
| ZWL 🗸