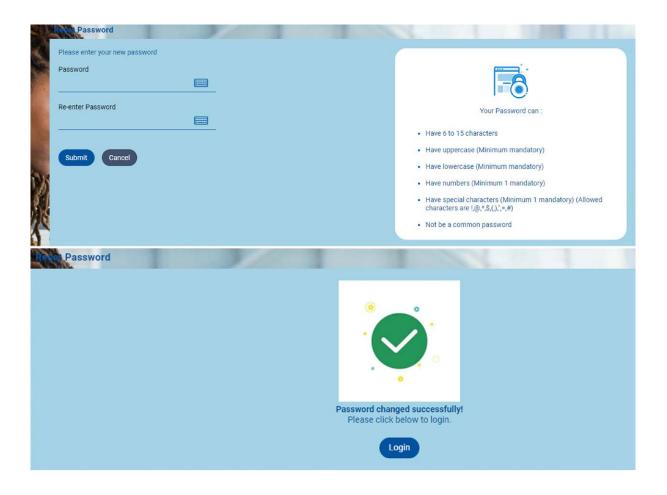

|                          |                      |                     |                                           |                                       | 1                |
|         | Submit Cano            | cel                    |                     |                          |                      |                     |                                           |                                       |                  |
|         |                        |                        |                     |                          |                      |                     |                                           |                                       |                  |

FBC Internet Banking (OBDX) User Guide – Corporate Customers

#### **Reset Password**



### **Initiator Dashboard**

### Retail User Dashboard

|                             |                                                                       |                               |                           |                            |                |                       |                          |                         |                                                        | ist login 30 Nov 11:10 AM |   |
|-----------------------------|-----------------------------------------------------------------------|-------------------------------|---------------------------|----------------------------|----------------|-----------------------|--------------------------|-------------------------|--------------------------------------------------------|-----------------------