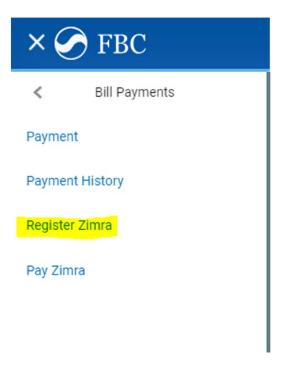

### REGISTRATION

- 1. Login on OBDX
- 2. Go to the menu and select bill payments

| ×              | S FBC                      |   |
|----------------|----------------------------|---|
|                |                            |   |
| 8              | Accounts                   | > |
| ·0·            | Payments                   | > |
| <mark>B</mark> | Bill Payments              | > |
| Ē              | Trade Finance              | > |
| <b>S</b>       | Forex Deal                 |   |
| 3              | Liquidity Management       | > |
| 톘              | Credit Facility Management | > |
|                |                            |   |

3. Under bill payments select register ZIMRA

4. Select account number to register, enter Tin number provided by Zimra and register

| Register Zim  | ra Account      |                |           |  |
|---------------|-----------------|----------------|-----------|--|
| Payment       | Payment History | Register Zimra | Pay Zimra |  |
| Account Num   | ber             |                |           |  |
| 3010          |                 |                |           |  |
| Balance : ZWL | .227,431,285.92 |                |           |  |
| Tin Number    |                 |                |           |  |
|               |                 |                |           |  |
| Ø Register    | ⊗ Cancel        |                |           |  |
|               |                 |                |           |  |