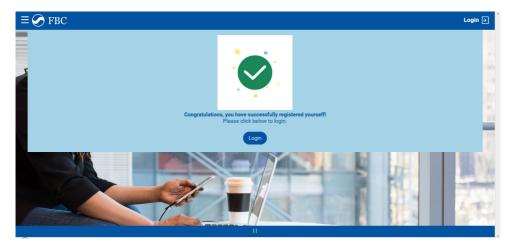

- If you are agreeable to the Terms & Conditions, tick the box to proceed
- Click Sign Up to complete the registration process

- The page below appears once you are successfully registered
- Click Login to login into your created profile