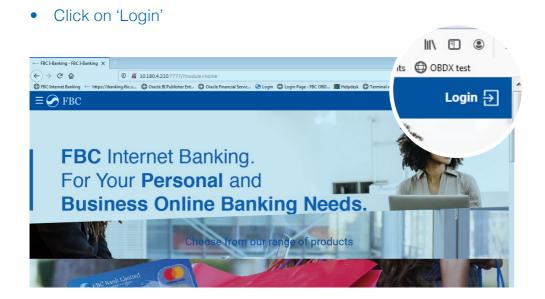

# Here is how to **Self-Register** for FBC Internet Banking:

• Visit www.fbc.co.zw and click on 'Internet Banking'

|                                    |                      |                         | … ⊠ ☆                          |                    |
|------------------------------------|----------------------|-------------------------|--------------------------------|--------------------|
| vic 🥑 Login   🖨 Login F            | Page - FBC OBD 🗊     | Helpdesk 💮 Terminal act | ivity reports 💮 TID and acc    | counts 💮 OBDX test |
| Stockbroking                       | Insurance            | Reinsurance             | i Interne                      | t Banking          |
|                                    |                      |                         | Mastercare Prepaid Portal      | Agent Portal       |
| Regulatory Compliance              | e Statement   Tradir | ng Update for Third Qua | rter 2019 Search               | 9                  |
| <ul> <li>Social Respons</li> </ul> | ibility              | eers Media              | <ul> <li>Contact Us</li> </ul> |                    |