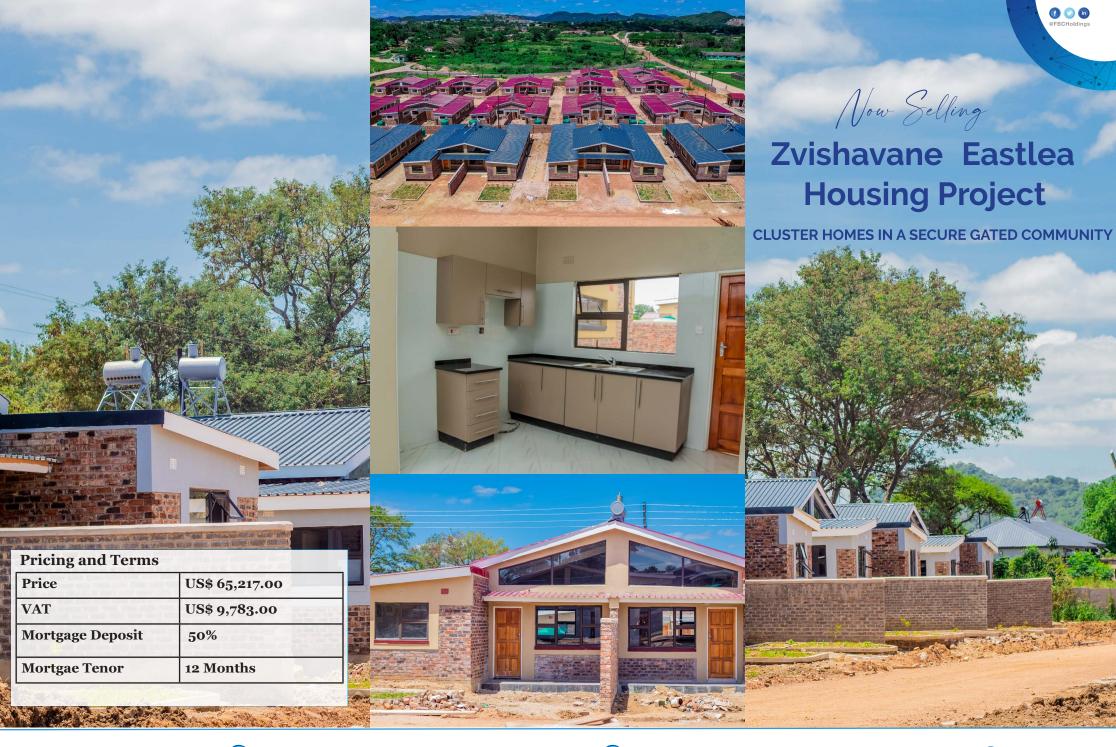

### ZVISHAVANE EASTLEA PROJECT

FBC Building Society has on offer modern semi-detached housing units in a secured complex in Zvishavane Eastlea Suburb.

### Description

- Three (3) bedroom units with main ensuite, lounge and a fitted kitchen.
- Average stand size is 300 square metres
- Main Bedroom with ensuite
- Lounge
- Fitted kitchen
- Common Bathroom and toilet
- 2,500l water tank
- 100l solar geyser
- Landscaping
- Backyard