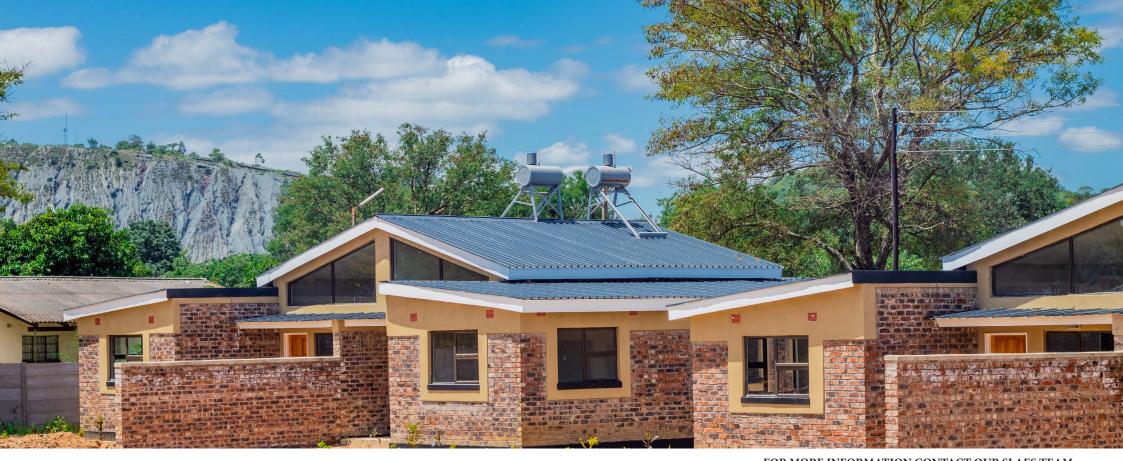

### ZVISHAVANE EASTLEA PROJECT

FBC Building Society has on offer modern semi-detached housing units in a secured complex in Zvishavane Eastlea Suburb.

### Description

- Three (3) bedroom units with main ensuite, lounge and a fitted kitchen.
- Average stand size is 300 square metres
- Main Bedroom with ensuite
- Lounge
- Fitted kitchen
- Common Bathroom and toilet
- 2,500l water tank
- 100l solar geyser
- Landscaping
- Backyard