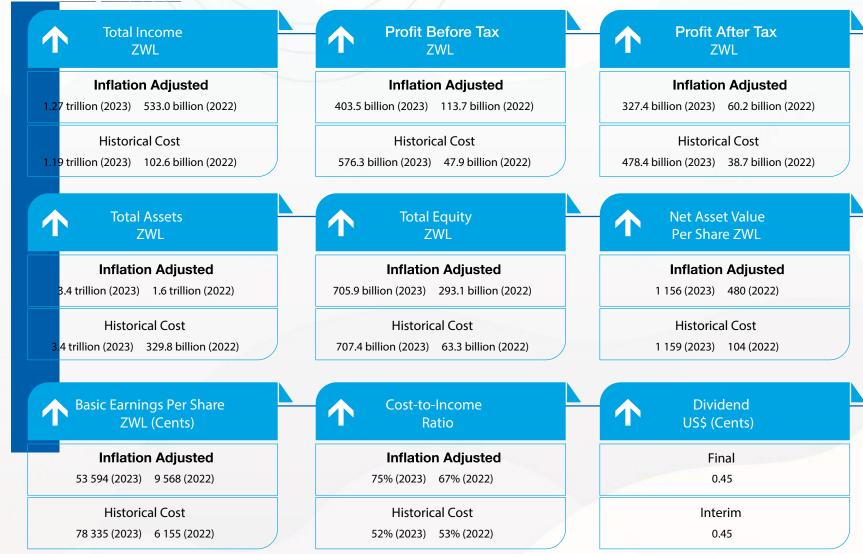

## FY 2023: Audited Financial Performance Highlights

FBCH Company Profile 45
You Matter Most