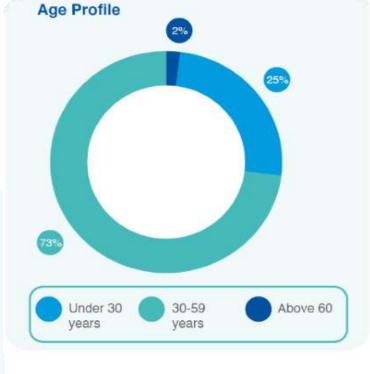

#### **Our Team**

- <u>+</u> 644 permanent employees
- + 76% aged < 45 years</li>
- 42% female employees
- ± 200 on internships and contracts