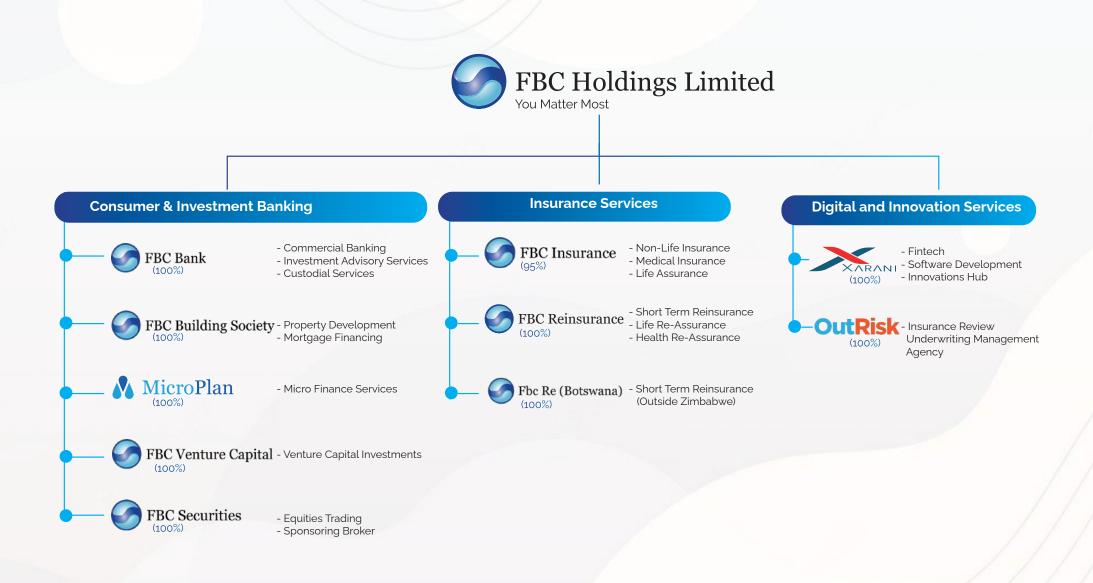

#### **FBC Bank**

FBC Bank Limited is a commercial bank registered in accordance with the Zimbabwe Banking Act (Chapter 24:20). The bank serves individual clients, small to middle market businesses, large corporates and institutions with a full complement of commercial and investment banking services.

#### **FBC Building Society**

FBC Building Society is the property development and mortgage financing arm of FBCH. The building society also provides savings deposit accounts and other money market investment products.

#### **FBC Reinsurance**

FBC Reinsurance Limited provides risk transfer solutions to insurers in Africa and beyond. Its major role is to provide underwriting capacity to allow short term insurance companies to assume greater individual risks than their size would otherwise allow. It also protects the insurer's (i.e. cedant's) balance sheet against catastrophic losses and larger than predicted accumulation of claims, management advice and risk management.

#### Fbc Re (Botswana)

Fbc Re (Botswana) is a leading reinsurer which has established a track record of service excellence to the region. The entity is set to re-define the insurance landscape in Africa and the world at large by offering customised reinsurance solutions that meet the unique needs of clients. The company has the experience, requisite competencies and technical capacity to write all lines of life and non-life insurance on a facultative and treaty basis. The reinsurance company's services include fire, motor, marine, aviation, agriculture, engineering, cyber risk insurance, miscellaneous accident, political violence and terrorism.

#### **FBC Securities**

FBC Securities (Private) Limited is a registered stock- broking company whose core business is to facilitate equities trading at the Zimbabwe Stock Exchange and Victoria Falls Stock Exchange (VFEX) on behalf of clients. FBC Securities (Private) Limited offers a range of services to its clients that include research, advisory services, private portfolio management, and sponsoring broker services.

#### Microplan

Microplan Financial Services (Private) Limited is a microfinance institution that focuses on micro-lending to the un-banked sector and hence caters for lower income segment clients.

#### **OutRisk**

FBCH incorporated OutRisk Underwriting Management Agency (Private) Limited ("OutRisk" or "the UMA") as a greenfield investment under FBC Venture Capital in January 2022.

OutRisk offers insurance products which are designed to deliver value to customers. It focuses on utilizing the versatility of digitalization to offer motor vehicle licensing and insurance services to the local market.

#### Xarani

Xarani Fintech is a fully fledged financial technology arm that was created as a direct response to the ever-changing global dynamics requiring innovative, relevant digital solutions for the marketplace.