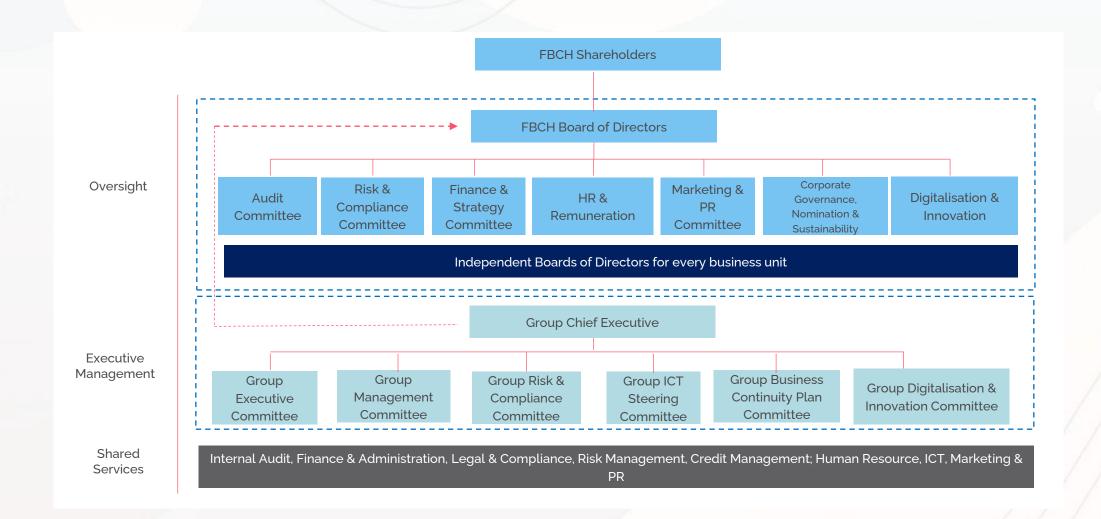

## **Our Governance Structure**

FBCH Company Profile 23 You Matter Most

### **Corporate Governance**

- Audit Committee
- Risk and Compliance Committee
- Finance and Strategy Committee
- Human Resource and Remuneration
- Marketing and Public Relations Committee
- Corporate Governance, Nominations and Sustainability Committee