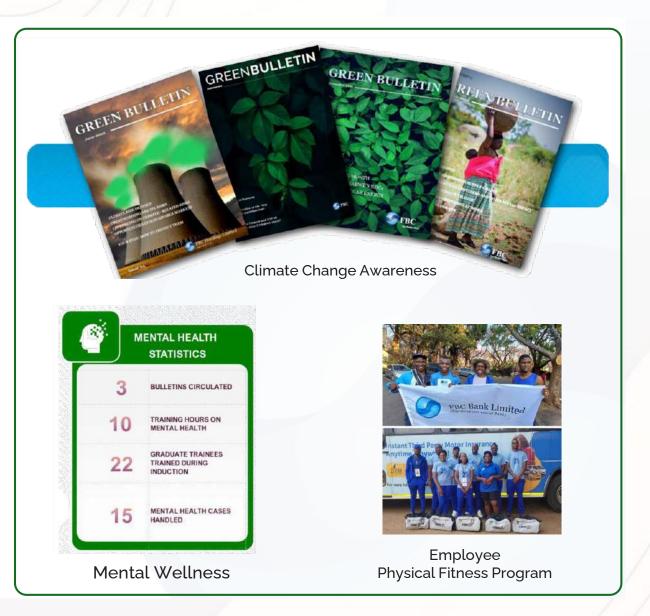

## Our **CSR Activities**

**70 Distance Markers** 

**4000 Tress Planted** 

e-learning in Schools

**Financial Education** 

**Trees for Food in Schools** 

**Golf Development** 

**Donation of Food** 

## **Employee Wellness**

Sponsorship of the Old Hararians Sports Club for the following facilities availed for staff at no cost:

- Swimming pool facilities
- Cricket, Rugby, Football fields
- Netball, Tennis Volleyball courts.
- Gym

## **Diversity and Inclusion**

Target: 50-50 by 2030

FBCH Company Profile 42 You Matter Most