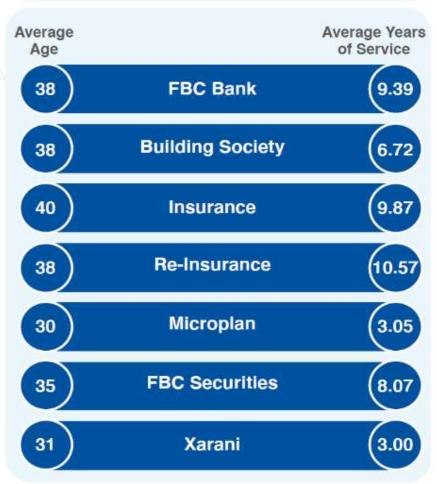

#### **Our Team**

- <u>+</u> 644 permanent employees
- + 76% aged < 45 years</li>
- 42% female employees
- ± 200 on internships and contracts